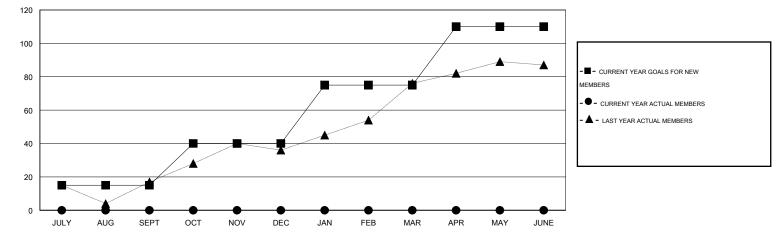

GOALS AND ACTUAL MEMBERS CUMULATIVE

| DROPPED CLUBS: 0            | 0 CLUBS OF 0 ADDED 1 OR MORE NEW | GENDER DISTRIBUTION   |   |  |
|-----------------------------|----------------------------------|-----------------------|---|--|
|                             | MEMBERS                          | MALE 0 (100.00%)      |   |  |
| DROPPED MEMBERS             |                                  | FEMALE 0 (100.00%)    |   |  |
| DECEASED 0                  | CLICK HERE FOR HEALTH            | FAMILY UNIT MEMBERS   | 0 |  |
| CLUB CANCELLED 0<br>OTHER 0 | ASSESSMENT DATA                  | HEAD OF HOUSEHOLD     |   |  |
| TOTAL 0                     |                                  | NON-HEAD OF HOUSEHOLD | 0 |  |